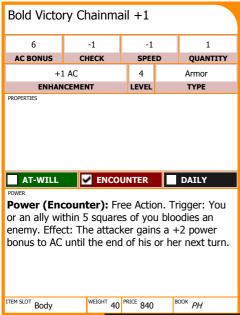

ILY              |
| CLASS Ardent LEVEL 6 BOOK PH3                                                                                                                                                   | ITEM SLOT TWO-                                  | Hands WEIGHT               | 8 PRICE 260            | ) BOOK        | <sup>&lt;</sup> PH      |            | weight 0       | PRICE 1800 | <sup>воок</sup> РН |
| UTILITY POWER DUNCEONS & DRAGONS @                                                                                                                                              | MAGIC WE                                        | APON                       | Dungeoi                | is&D          | RAGONS ®                | MAGIC ITEM | Du             | INGEONS    | S & DRAGONS ®      |



& DRAGONS

R

MAGIC ITEM